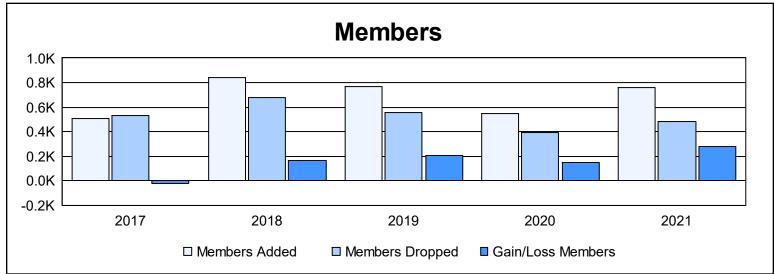

District 404 A1 As of June 2021 Cumulative

| Year      | New<br>Clubs | Dropped<br>Clubs | Gain/<br>Loss<br>Clubs | New<br>Members | Charter<br>Members | Reinstate<br>Members | Transfer<br>Members | Total<br>Member<br>Added | Total<br>Members<br>Dropped | Gain/<br>Loss<br>Members |
|-----------|--------------|------------------|------------------------|----------------|--------------------|----------------------|---------------------|--------------------------|-----------------------------|--------------------------|
| 2016-2017 | 4            | 3                | 1                      | 381            | 102                | 15                   | 11                  | 509                      | 534                         | -25                      |
| 2017-2018 | 8            | 8                | 0                      | 469            | 273                | 92                   | 10                  | 844                      | 676                         | 168                      |
| 2018-2019 | 21           | 14               | 7                      | 288            | 454                | 16                   | 6                   | 764                      | 559                         | 205                      |
| 2019-2020 | 11           | 0                | 11                     | 254            | 262                | 27                   | 1                   | 544                      | 394                         | 150                      |
| 2020-2021 | 13           | 5                | 8                      | 448            | 288                | 13                   | 13                  | 762                      | 480                         | 282                      |
| Average   | 11           | 6                | 5                      | 368            | 276                | 33                   | 8                   | 685                      | 529                         | 156                      |