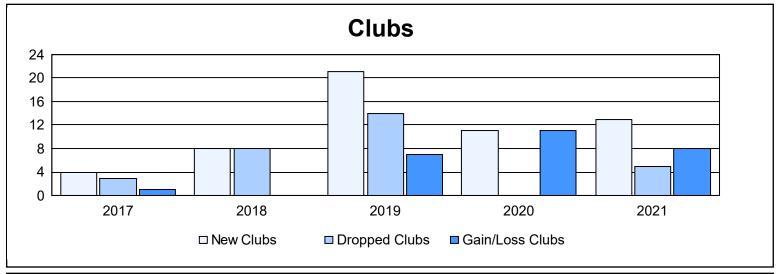

District 404 A1 As of June 2021 Cumulative

| Year      | New<br>Clubs | Dropped<br>Clubs | Gain/<br>Loss<br>Clubs | New<br>Members | Charter<br>Members | Reinstate<br>Members | Transfer<br>Members | Total<br>Member<br>Added | Total<br>Members<br>Dropped | Gain/<br>Loss<br>Members |
|-----------|--------------|------------------|------------------------|----------------|--------------------|----------------------|---------------------|--------------------------|-----------------------------|--------------------------|
| 2016-2017 | 4            | 3                | 1                      | 381            | 102                | 15                   | 11                  | 509                      | 534                         | -25                      |
| 2017-2018 | 8            | 8                | 0                      | 469            | 273                | 92                   | 10                  | 844                      | 676                         | 168                      |
| 2018-2019 | 21           | 14               | 7                      | 288            | 454                | 16                   | 6                   | 764                      | 559                         | 205                      |
| 2019-2020 | 11           | 0                | 11                     | 254            | 262                | 27                   | 1                   | 544                      | 394                         | 150                      |
| 2020-2021 | 13           | 5                | 8                      | 448            | 288                | 13                   | 13                  | 762                      | 480                         | 282                      |
| Average   | 11           | 6                | 5                      | 368            | 276                | 33                   | 8                   | 685                      | 529                         | 156                      |